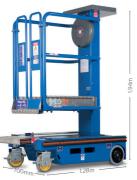

## **OPERATING SPECIFICATIONS - Ecolift**

Working DimensionsStandardWind RatedMaximum working height:4.20 mMaximum platform height:2.20 mBasket dimensions:850 mm (L) x 644 mm (W)Working footprint:1.28 m x 700 m1.28m x 950mmSafe working load:150 kg (1 person + tools)Maximum manual force:200 NMaximum gradient for operation:0 degrees3°Maximum wind force:Internal use onlyInternal/

Maximum wheel force: 234 kg
Maximum castor point load: 234 kg

Closed Dimensions

 Length:
 1.28 m
 1.28 m

 Width:
 0.70 m
 0.95 m

 Height:
 1.94 m
 1.94 m

 Weight:
 305 kg
 335 kg

Lift Cycles Unlimited Unlimited