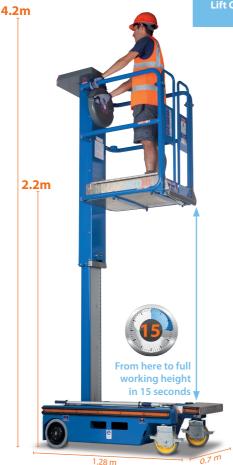

## **OPERATING SPECIFICATIONS - Ecolift**

Working DimensionsStandardWind RatedMaximum working height:4.20 mMaximum platform height:2.20 mBasket dimensions:850 mm (L) x 644 mm (W)Working footprint:1.28 m x 700 m1.28m x 950mmSafe working load:150 kg (1 person + tools)Maximum manual force:200 NMaximum gradient for operation:0 degrees3°Maximum wind force:Internal use onlyInternal/

Maximum wheel force: 234 kg
Maximum castor point load: 234 kg

Closed Dimensions

 Length:
 1.28 m
 1.28 m

 Width:
 0.70 m
 0.95 m

 Height:
 1.94 m
 1.94 m

 Weight:
 305 kg
 335 kg

Lift Cycles Unlimited Unlimited